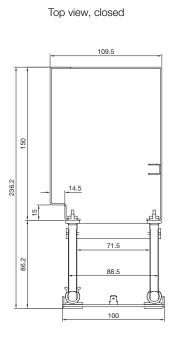

## Cable management 482.6 mm (19")

## **Cable duct**

for VX IT, Data Rack, TX CableNet

DK 5302.051

۵0 •ë=•□ ∘ç⊓∘□ c ∘⇔⊡∘⊡ •§=•0 **\_**O

Top view