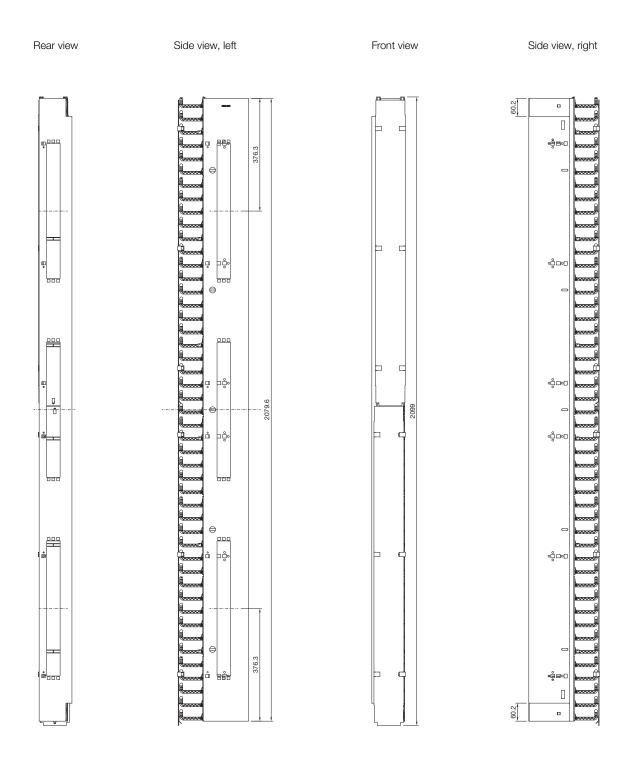

#### **Cable duct**

000

0. 0

ومم

شار مص

ņ

for VX IT, Data Rack, TX CableNet DK 5302.052

Rear view Side view, left Front view Г e 376.3 Ь eů С ıộ 1857.3 0 þ 100 عمم ŝ " ( ). |-376.3 å Ц

60.2 60.2

872

Top view

Side view, right