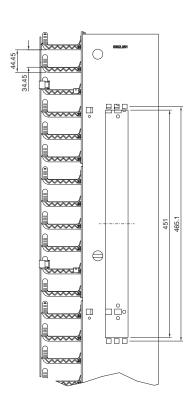

## Cable management 482.6 mm (19")

#### **Cable duct**

000

0. 0

ومم

شار مص

ņ

for VX IT, Data Rack, TX CableNet DK 5302.052

Rear view Side view, left Front view Г e 376.3 Ь eů С ıộ 1857.3 0 þ 100 عمم ŝ " ( ). |-376.3 å Ц