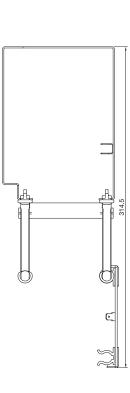

## Cable management 482.6 mm (19")

## **Cable duct**

for VX IT, Data Rack, TX CableNet

DK 5302.051

۵0 •ë=•□ ∘ç⊓∘□ c ∘⇔⊡∘⊡ •§=•0 **\_**O

Top view