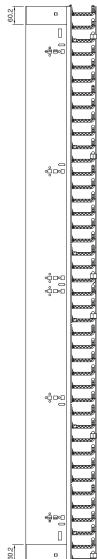

#### Cable duct

for VX IT, Data Rack, TX CableNet

DK 5302.053

Top view

60.2 60.2

872

Top view

Side view, right