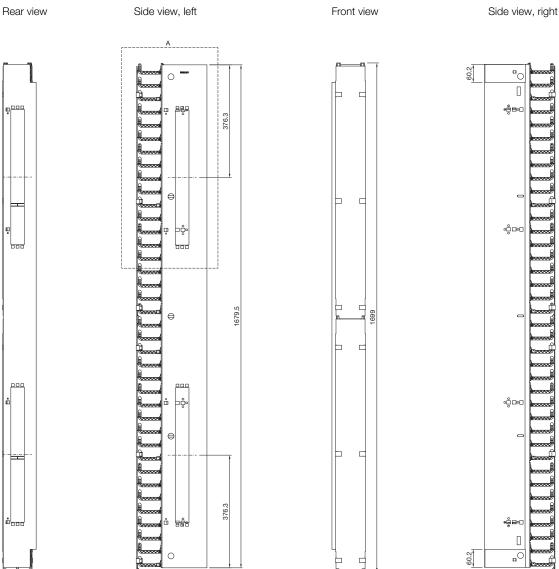

### Cable management 482.6 mm (19")

#### Cable duct

for VX IT, Data Rack, TX CableNet

DK 5302.053

Top view